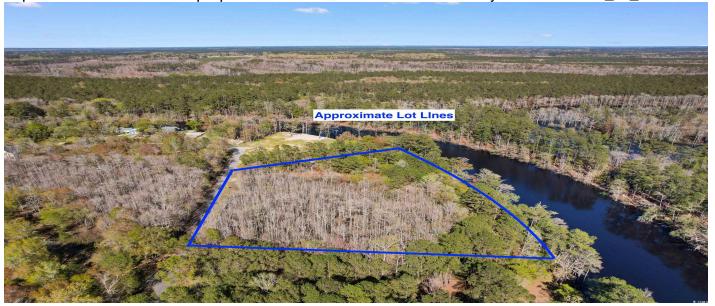

#### **Description**

Don't miss your chance to own this stunning 4-acre lot in the serene Lees Landing community of Conway. Situated directly on the Waccamaw River, this rare property offers breathtaking water views and endless possibilities for outdoor enjoyment. Located just off Highway 90 near International Drive, you'll have all the conveniences at your fingertips while still enjoying the peace and privacy of a spacious riverfront setting. Whether you envision a custom-built home with a private dock, space for recreation, or simply a tranquil retreat, this property provides the perfect foundation for your forever home. Seize this opportunity to own a beautiful piece of waterfront property in a highly desirable location!