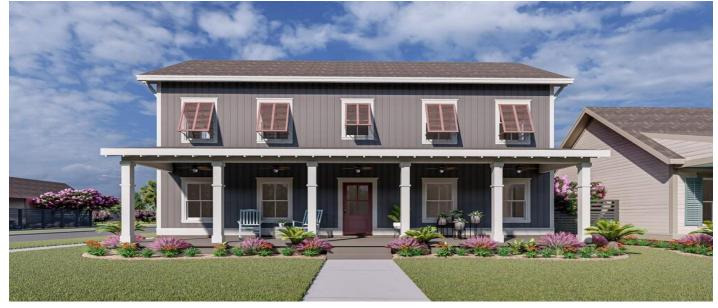

https://searchrealestate.co/properties/274-clearpathdrive/summerville/sc/29486/MLS\_ID\_24028938



### Price - \$813,039

| Bedrooms | Baths | Half Baths | SqFt | Lot Size | Year Built | DOM      |
|----------|-------|------------|------|----------|------------|----------|
| 3        | 3     | 1          | 2550 | 0.1800   | 2024       | 187 Days |

### **Features**

| Cooling     | Heating                         | Floors             |
|-------------|---------------------------------|--------------------|
| Central Air | <ul> <li>Natural Gas</li> </ul> | Ceramic Tile       |
|             |                                 |                    |
| Roof        | Security Features               | Community Features |

#### Interior Features

- Ceiling -
  - Cathedral/Vaulted
- Ceiling Smooth
- High Ceilings
- Kitchen Island
- Walk-In Closet(s)
- Ceiling Fan(s)
- Family
- Entrance Foyer
-