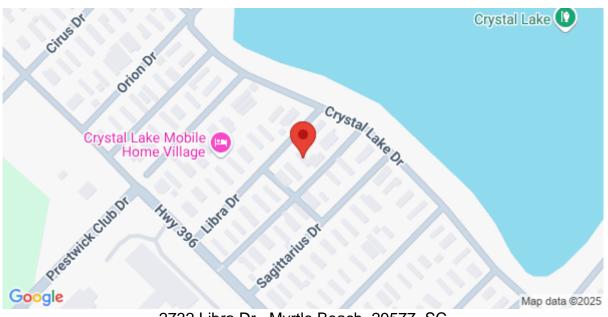

m trees and foliage. Inside you have a lovely living room with a view into the kitchen with updated appliances and a booth which adds to the ambience. The 3rd bedroom is currently being used as an office/sitting room. Out of the backdoor is a 20x12 tiny home that can be used as a 4th bedroom. There's a mini putt in the yard on the way to the above ground pool and the large garage that houses the pool table. Next to that garage is a workshop. This is a retreat you can live in year round! There is even a kennel in back for the furbaby.

# SEE THIS PROPERTY



# **James Schiller**

Realtor, Brand Name Real Estate

Phone: 18434788061

Email: jameseschiller@gmail.com

# **Check On Site**



https://searchrealestate.co/properties/2732-libra-dr/myrtle-beach/sc/29577/MLS\_ID\_2420905

# Location



2732 Libra Dr., Myrtle Beach, 29577, SC