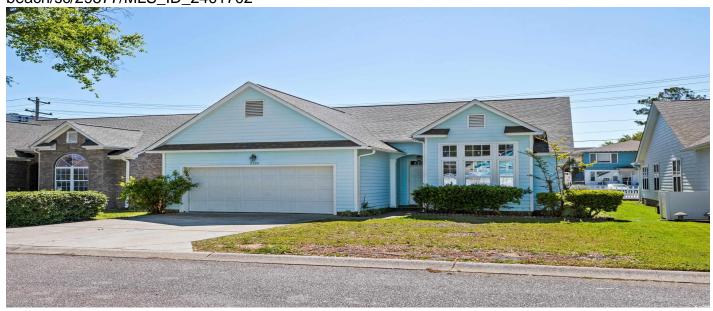

# 2729 Key Largo Circle, Myrtle Beach, 29577, SC

https://searchrealestate.co/properties/2729-key-largo-circle/myrtle-beach/sc/29577/MLS\_ID\_2401702

## **Description**

Located in the desirable Seaside Village neighborhood of Myrtle Beach, South Carolina, 2729 South Key Largo Circle is a single-family home offering a blend of comfort and convenience. Situated just a short golf cart ride from the beautiful Atlantic Ocean, Market Common, and various amenities, this property provides easy access to beaches, shopping, dining, and cultural attractions. ? This ranch-style home, built in 1996, features 3 bedrooms and 2 full bathrooms within its 1,480 sq ft of living space. The open floor plan seamlessly connects the front breakfast nook, living area, and rear sunroom, creating a warm and inviting atmosphere ideal for both relaxation and entertaining. Durable luxury vinyl plank flooring throughout ensures easy maintenance. ? The updated kitchen boasts new cabinets, granite countertops, a breakfast bar, and stainless steel appliances, including a French door refrigerator. Additional enhancements include a new 30-year architectural shingle roof, Carrier 2.5-ton 15 SEER HVAC system, large water heater, and fresh paint throughout. The master bedroom features a storm-rated sliding door, and the master bath offers a double vanity. Outdoor living is complemented by a new concrete back patio, steps, privacy fence, and a firepit. ? Residents of Seaside Village enjoy amenities such as a community pool, clubhouse, and recreational areas. The neighborhood is also golf cart-friendly, allowing for easy exploration of the surrounding areas. The property is located just a few houses from the community pool and benefits from refreshing Atlantic breezes. ? With its prime location, modern updates, and community amenities, 2729 South Key Largo Circle presents a wonderful opportunity for those seeking a coastal lifestyle in Myrtle Beach. Listed below are most recent updates. Please call today to view this great, move-in ready, home. New 30 yr architecture shingle roof New Carrier 2.5 ton 15 seer HVAC New Water Heater(Large) New Luxury Vinyl Plank flooring Fresh paint floor to ceiling Complete new kitchen with cabinets, granite counters, breakfast bar and lighting New stainless appliances including french door refrigerator New concrete back patio & steps New master bedroom slider door(storm rated) New master bath double vanity fully treated with 1 year Termite bond in place New backyard Privacy Fence and firepit