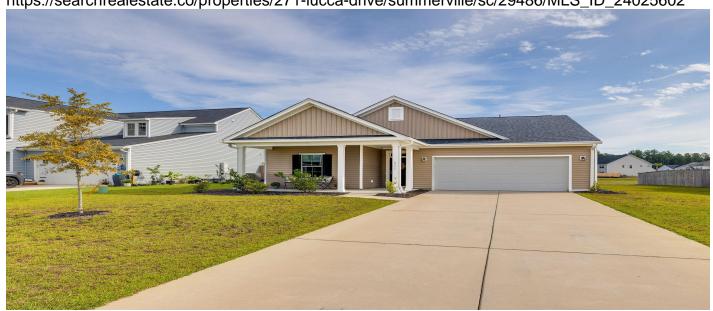

# 271 Lucca Drive, Summerville, 29486, SC

https://searchrealestate.co/properties/271-lucca-drive/summerville/sc/29486/MLS\_ID\_24025602

## **Price - \$365,000**

| Bedrooms | Baths | SqFt | Lot Size | Year Built | DOM      |
|----------|-------|------|----------|------------|----------|
| 3        | 2     | 1541 | 0.1600   | 2021       | 163 Days |

## **Description**

271 Lucca Drive is waiting for you! This pristinely kept 1 story home in Woodwinds at Cane Bay has had one owner since construction, and shows like a model home. Upon entry, you'll notice an abundance of natural light with the secondary bedrooms and full bath at the front of the home. The open concept kitchen features stainless steel appliances, quartz countertops, spacious island and copious amounts of storage. The primary bedroom offers both ample size and privacy as well as dual closets. Cane Bay offers a peaceful community lifestyle, with close proximity to restaurants, shopping, and everything Summerville and surrounding areas have to offer!