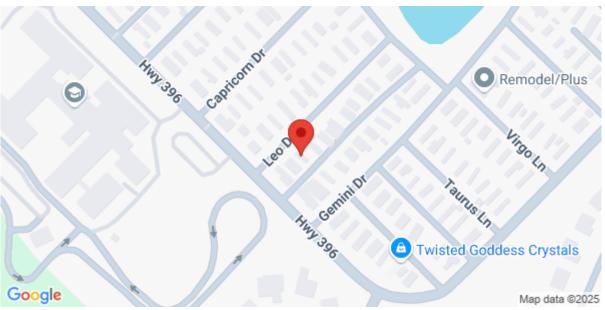

an array of non-motorized lake activities such as paddle boating, kayaking, and fishing, as well as, enjoy the conveniences of a close proximity to the airport, dining, shopping and the ever fun Market Common. Your fun in the sun is closer than you think. The lot fees include common maintenance, basic cable, trash and yard debris pick up. This home features a brand new HVAC (just installed). a new roof in 2021 Roof, and a new bathroom 2023. Buyers must be approved through the Crystal Lake Office prior to signing a lot lease.

# **SEE THIS PROPERTY**



### **James Schiller**

Realtor, Brand Name Real Estate

Phone: 18434788061

Email: jameseschiller@gmail.com

# **Check On Site**



 $https://searchrealestate.co/properties/2708-leo-dr/myrtle-beach/sc/29575/MLS\_ID\_2501070$ 

# Location



2708 Leo Dr., Myrtle Beach, 29575, SC