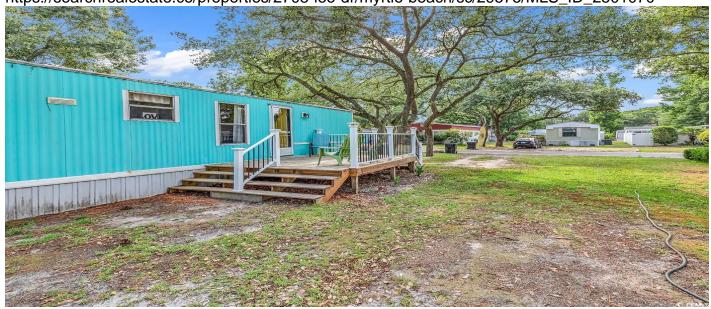

# 2708 Leo Dr., Myrtle Beach, 29575, SC

https://searchrealestate.co/properties/2708-leo-dr/myrtle-beach/sc/29575/MLS\_ID\_2501070

# **Price - \$89,900**

| Bedrooms | Baths | SqFt | Year Built | DOM      |
|----------|-------|------|------------|----------|
| 2        | 1     | 700  | 1991       | 157 Days |

#### **Description**

Location, location, location, your bungalow awaits! Owners are allowed to have golf carts and legally may drive their golf cart to the beach. Crystal Lake is a tranquil community where owners may enjoy an array of non-motorized lake activities such as paddle boating, kayaking, and fishing, as well as, enjoy the conveniences of a close proximity to the airport, dining, shopping and the ever fun Market Common. Your fun in the sun is closer than you think. The lot fees include common maintenance, basic cable, trash and yard debris pick up. This home features a brand new HVAC (just installed). a new roof in 2021 Roof, and a new bathroom 2023. Buyers must be approved through the Crystal Lake Office prior to signing a lot lease.