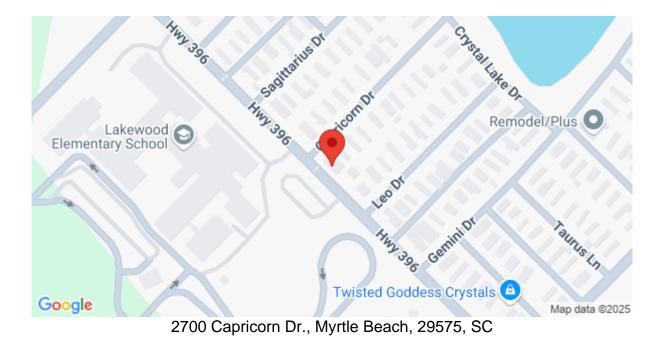

bedrooms and another full bathroom are situated on this wing of the house. The outdoor area is truly a highlight, offering a covered section, durable surface flooring, and a privacy fence, perfect for enjoying a drink or a barbecue while relishing in the ambiance of your private courtyard. Additionally, there's a separate shed for added storage. The home's location is ideal, close to beaches, shopping centers, restaurants, the Market Common, Myrtle Beach International Airport, and all the attractions Myrtle Beach is renowned for.

# SEE THIS PROPERTY



# **James Schiller**

Realtor, Brand Name Real Estate

Phone: 18434788061

Email: jameseschiller@gmail.com

**Check On Site** 



https://searchrealestate.co/properties/2700-capricorn-dr/myrtle-beach/sc/29575/MLS\_ID\_2401023

# Location