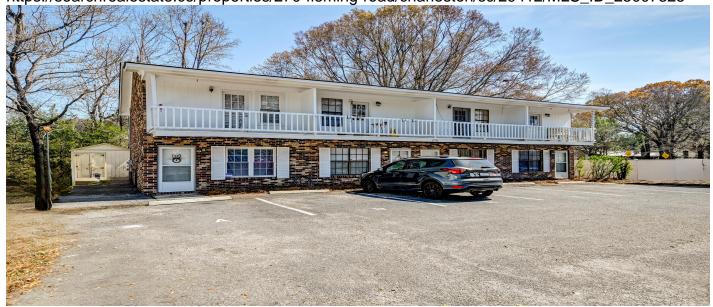

# **270 Fleming Road, Charleston, 29412, SC**

https://searchrealestate.co/properties/270-fleming-road/charleston/sc/29412/MLS\_ID\_25007325

## **Description**

Live in one unit and rent out the rest! This James Island quadplex is a rare opportunity for those looking to "house hack" and potentially offset their mortgage with rental income while enjoying the perks of living in one of Charleston's most sought-after locations. Ideally situated less than a mile from the Terrace Plaza, The Pour House, and just over a mile from the City of Charleston Municipal Golf Course, this property offers the perfect blend of convenience and lifestyle. Downtown Charleston is less than three miles away, while Folly Beach is just 8.7 miles down the road for weekend relaxation. Each of the four townhouse-style units features two bedrooms and 1.5 bathrooms, offering comfortable living spaces. Two units have been fully renovated, one has been partially updated, and one remains in its original condition, allowing you to move in right away while planning any future improvements. All units are currently rented so you can start potentially generating income immediately while living in one of the most convenient locations on James Island. Additionally, this building comes with a spacious detached shed which can be used for storage or potentially rented for additional revenue. Parking is readily available with seven designated parking spaces and two additional visitor spots. The property's proximity to James Island County Park (1.7 miles), Avondale (3.3 miles), and other local attractions further enhances its appeal. Whether you're looking for an investment opportunity or a home that potentially helps pay for itself, this quadplex is a rare and exciting find. Current rents: 1 unit - \$1,250/month 1 unit -\$1,350/month 2 units - \$1,650/month