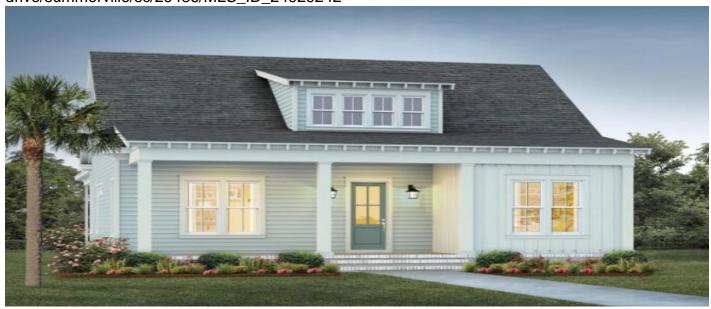

# 268 Clearpath Drive, Summerville, 29486, SC

https://searchrealestate.co/properties/268-clearpath-drive/summerville/sc/29486/MLS\_ID\_24029242

# **Price - \$659,872**

| Bedrooms | Baths | SqFt | Lot Size | Year Built | DOM      |
|----------|-------|------|----------|------------|----------|
| 3        | 2     | 2140 | 0.1600   | 2025       | 182 Days |

# **Description**

\*UNDER CONSTRUCTION- FOR COMP PURPOSES ONLY