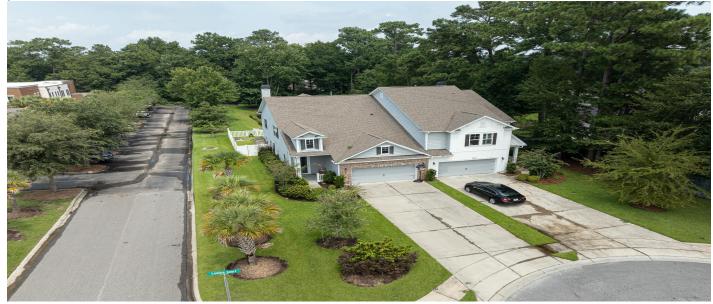

# 2670 Lamina Court, Mount Pleasant, 29466, SC

https://searchrealestate.co/properties/2670-lamina-court/mount-pleasant/sc/29466/MLS\_ID\_25001317

## Description

Welcome to 2670 Lamina Ct., a charming home in the highly loved Park West subdivision. This 2,391 sq. ft. gem offers the of comfort, convenience and style. With 3 bedrooms, 2.5 baths, a spacious 2-car garage and large driveway. The heart of the home is the stunning kitchen, boasting a large quartz island, gas appliances, wood and other beautiful accent walls that flow into the inviting living room. The primary bedroom is conveniently located on the main floor for easy living. Upstairs, you'll find a large carpeted loft, two cozy bedrooms, and a laundry room equipped with front-load washer and dryer. Step outside to enjoy the peaceful pond view from your screened patio, complete with a hot tub and patio furniture, all within a private, vinyl-fenced backyard. Eco-friendly features like atankless water heater add to the appeal. With top-rated Mt. Pleasant schools, two pools, a clubhouse, and easy access to the beach, shopping, and the hospital, this home offers a lifestyle of convenience and relaxation.