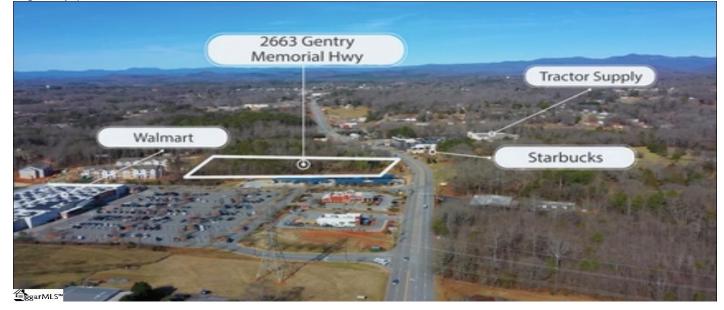

### Description

Acreage located in rapidly growing area of Pickens County! This land has road frontage on Gentry Memorial Highway with tons of options for development. This property is located adjacent to Gentry Place Apartments, Wal-Mart shopping center, O'Reilly Auto Parts, Taco Bell and Zaxby's and walking distance to national retailers like Advance Auto Parts, Tractor Supply and Starbucks. This popular location is close to mountains, lakes, and a short jump to Greenville! The possibilities are endless!