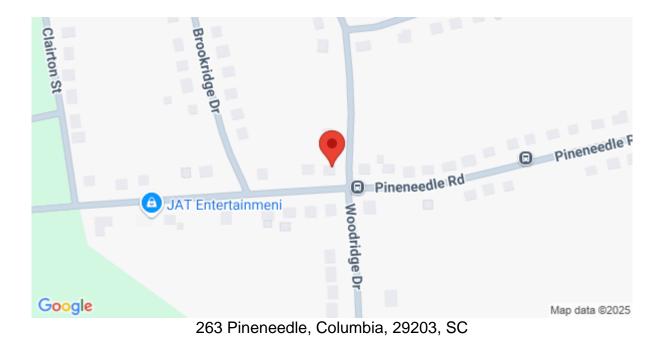

entertaining.Set on a 6,970 square foot lot with public water and sewer, the home's manageable yard is ideal for gardening or outdoor gatherings. Located in the Richland One district, near Taylor Elementary and Eau Claire High, this home is just minutes from local amenities and parks.263 Pineneedle Road combines simplicity, value, and comfort in one compact package—don't miss your chance to own this gem! Schedule your showing today. Disclaimer: CMLS has not reviewed and, therefore, does not endorse vendors who may appear in listings.

# SEE THIS PROPERTY



## **James Schiller**

Realtor, Brand Name Real Estate

Phone: 18434788061

Email: jameseschiller@gmail.com

## **Check On Site**



https://searchrealestate.co/properties/263-pineneedle/columbia/sc/29203/MLS\_ID\_608505

## Location