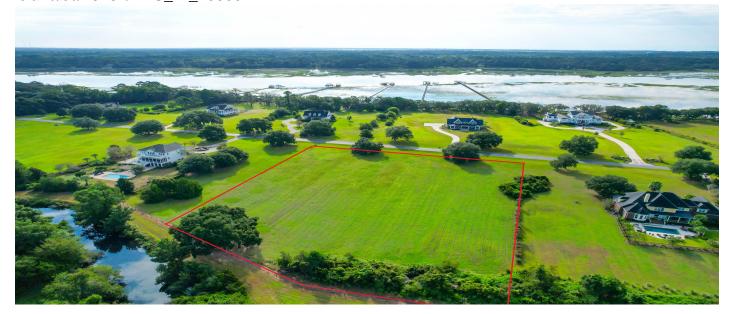

### **Description**

Wonderful opportunity to build your dream home on this 3.01 acre estate lot in the private, gated community of Anchorage Plantation on Wadmalaw Island. 2620 is an exceptional FLAT lot located in an X flood zone so no flood insurance is required. Anchorage Plantation is an exclusive deep water community located along beautiful Bohicket Creek with desirable amenities, including a community deep water dock, boat landing, pavilion and fireplace. Ideally located for enjoyment of fishing, boating (direct ocean access) and all of the natural beauty of the Lowcountry.