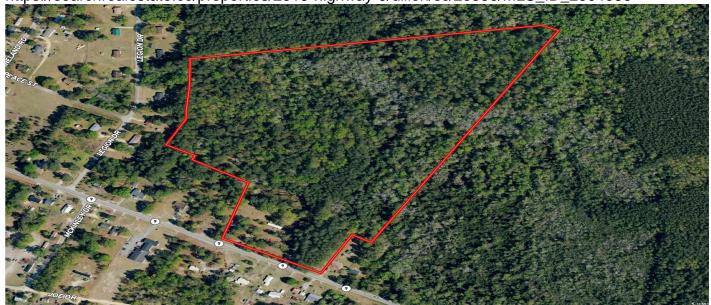

# 2618 Highway 9, Dillon, 29536, SC

https://searchrealestate.co/properties/2618-highway-9/dillon/sc/29536/MLS\_ID\_2504986

Price - \$275,000

Lot Size DOM

36.6800 112 Days

### **Description**

olid tract of development land in the Riverdale Community of Dillon County less than 2 miles from Dillon City Limits right on HWY 9. Tract has over 500 foot of road frontage with two existing main structures, including a 500 sq.ft. office building and a 3 bedroom mobile home. Balance of tract is booming with beautiful longleaf and loblolly pine forest along sandy ridges. Perfect place for a small commercial or residential development or a large parcel for a new farm with plenty of wooded buffers! Solid tract of rural land with a wide number of uses, including timber, a mini farm, commercial or residential development! Tract has over 500 foot of road frontage and lots of healthy timber encompassed in a rolling sandy land package. Tract is within the Riverdale Community of Dillon County that is less than 2 miles east of the City of Dillon limits and right along SC HWY 9. It is a perfect place to subdivide into a subdivision or commercial opportunities. Tract is found in a beautiful part of the county. Tract is less than 7 miles from Interstate 95 and just in a fantastic place for future development opportunities. Tract includes two main structures that include a 500 sqft. office building with outdoor storage and a three bedroom mobile home that could both provide an immediate revenue stream. Outside of the commercial and residential development opportunities, the tract adjoins a very large contiguous forest that provides excellent wildlife habitat. Dillon County is known for its wildlife and this tract and its adjacent tracts are no exception. This tract has many uses. At a minimum, it could be the perfect homestead opportunity for the hunter and rural land lover looking to establish roots and call this place home. The adjacent lands contain small homesteads, a large forested component, and then several large agriculture operations located within the periphery. The 36 acres is comprised of 34 acres of pine woodlands filled with inclusions of oak and other hardwood species. Tract is well suited for the wildlife enthusiast with the opportunity to take a large Dillon County whitetail, a long-bearded turkey, or a collection of small game right on the outskirts of town. The tract is 2 minutes from Dillon, but is also just 10 minutes away from Lakeview. Tract is 30 minutes from Florence and just over an hour from Myrtle Beach and North Myrtle Beach, and just under an hour from Conway. For the outdoor enthusiast, this could be the perfect place to build your dream home or create a mini farm with hunting right out the back door! And the Little Pee Dee River is less than a mile away that is home to big bass, catfish, and large flatfish.