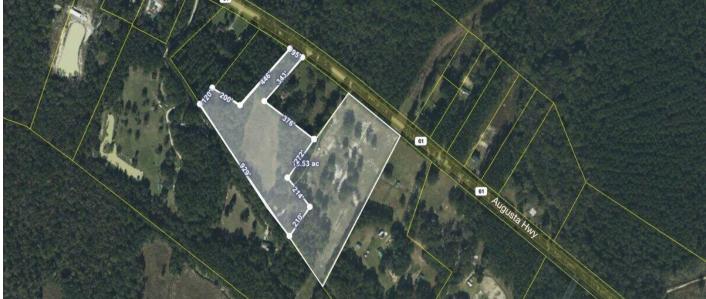

# 26150 Augusta Highway, Ridgeville, 29472, SC

https://searchrealestate.co/properties/26150-augustahighway/ridgeville/sc/29472/MLS\_ID\_21015549

## Description

Amazing opportunity in a developing area approximately 1000 feet from the Givhans Ferry State Park which consists of more than 1000 acres along the gorgeous Edisto River. The property does have a mobile home on the property and a well and septic already in place. This is an amazing location for a small housing community or family compound. The opportunities are great and the surroundings amazing. The property has multiple access points onto Augusta Highway. Buyer to verify anything deemed important.