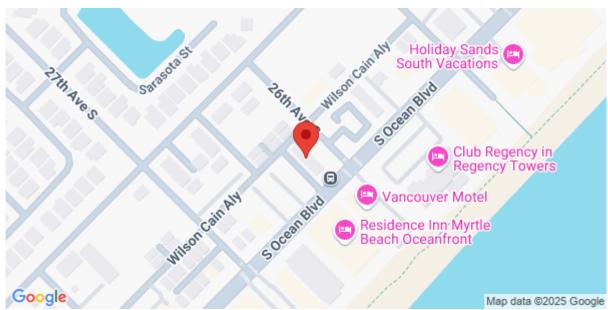

strong rental history. This efficiency condo has all you need for a great weekend getaway to the beach with the beautiful Atlantic Ocean only a few steps away. Palmetto Vista is located in the perfect location with close proximity to Market Common, Myrtle Beach International Airport, and numerous restaurants and shopping. Also, you can see the ocean from the pool area where you can relax, get some sun, and simply put work and stress on hold for the time being. Make this condo your next home away from home or wise investment!!

# **SEE THIS PROPERTY**



# **James Schiller**

Realtor, Brand Name Real Estate

Phone: 18434788061

Email: jameseschiller@gmail.com

# **Check On Site**



https://searchrealestate.co/properties/2600-s-ocean-blvd/myrtle-beach/sc/29577/MLS\_ID\_2320203

# Location



2600 S Ocean Blvd., Myrtle Beach, 29577, SC