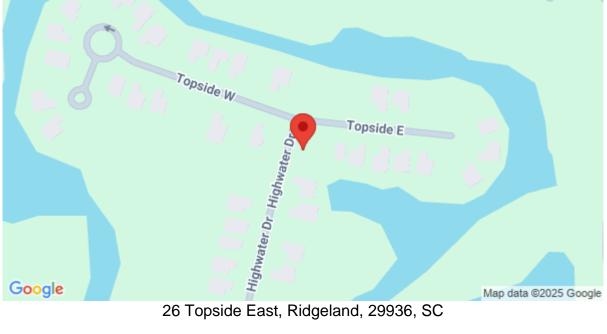

s
- Lot Features
  - Wooded

Other

Lagoon

## Description

Gorgeous Well Appointed Lagoon Corner Lot! Boat Landing, Bocce Courts, Clubhouse, Community Pool, Dog Park, Fire Pit, Fitness Center, Leisure Trails, Natural Gas, Pickle Ball Court, Restaurant(s), Sec Gate/Guard. Located Off Hwy 278, Minutes from I95 and Hwy 17 This is the Perfect Location for Commuters to Savannah, Hilton Head, Bluffton, Ridgeland and Beaufort Easy Shopping and Restaurants from this Location! Looking To Build Your Dream Home Then This Dream Lot Is for You!

# SEE THIS PROPERTY



## **James Schiller**

Realtor, Brand Name Real Estate

Phone: 18434788061

Email: jameseschiller@gmail.com

# **Check On Site**



https://searchrealestate.co/properties/26-topside-east/ridgeland/sc/29936/MLS\_ID\_24028995

# Location