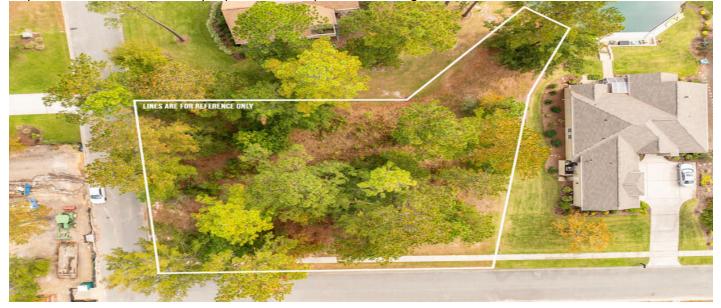

## Description

Gorgeous Well Appointed Lagoon Corner Lot! Boat Landing, Bocce Courts, Clubhouse, Community Pool, Dog Park, Fire Pit, Fitness Center, Leisure Trails, Natural Gas, Pickle Ball Court, Restaurant(s), Sec Gate/Guard. Located Off Hwy 278, Minutes from I95 and Hwy 17 This is the Perfect Location for Commuters to Savannah, Hilton Head, Bluffton, Ridgeland and Beaufort Easy Shopping and Restaurants from this Location! Looking To Build Your Dream Home Then This Dream Lot Is for You!