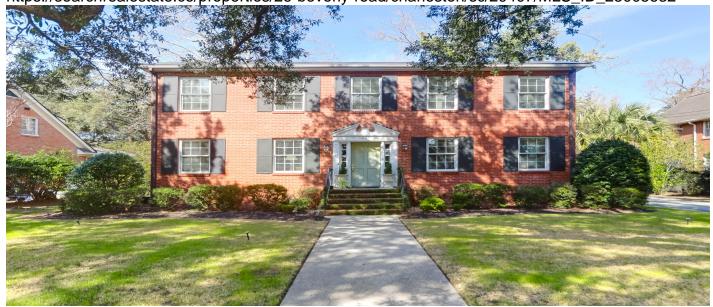

# 26 Beverly Road, Charleston, 29407, SC

https://searchrealestate.co/properties/26-beverly-road/charleston/sc/29407/MLS\_ID\_25005632

# Price - \$1,050,000

| Bedrooms | Baths | SqFt | Lot Size | Year Built | DOM     |
|----------|-------|------|----------|------------|---------|
| 5        | 3     | 2500 | 0.2700   | 1948       | 78 Days |

# **Style**

Colonial

# **Description**

Gorgeous Colonial style house in need of special updating to make it the show piece it deserves to be. Located in a beautiful neighborhood just off the peninsula and close to everything. This house has great bones with hardwood floors, lots of great space and tons of character. Right now the home has five bedrooms and three full baths with one bedroom and bath being a huge primary bedroom and bath. The documents section of the listing has a floor plan of what the configuration is now and what the owner was proposing to do. The lot is slightly larger than others in the neighborhood with plenty of room for expansion or a pool. There is an older two car garage but please be careful when entering. Do not miss out on your chance to acquire a property that can be a showplace close to everything