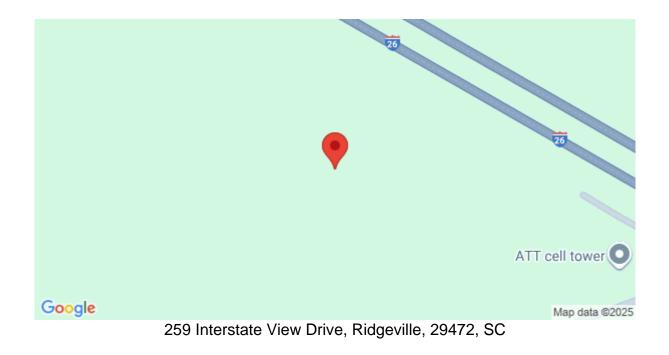

## Description

27.5 acres for sale in the rapidly growing Ridgeville area. The property has about 2000 feet of frontage on I26. The parcel is minutes away from the Camp Hall Industrial park, Volvo, and the new Walmart distribution center. The tract has easy access on and off of I26.