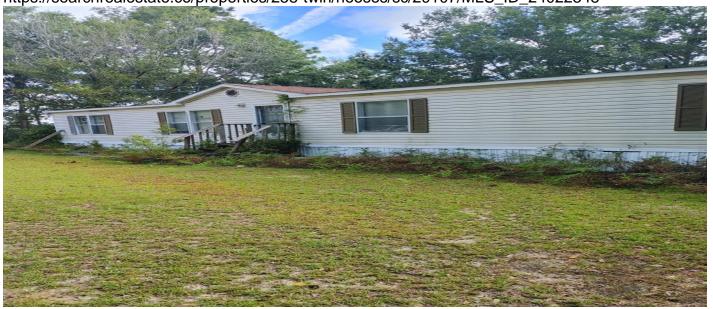

# **Description**

Location, location, location. Situated in a bluff overlooking the largest f the Twin Lakes, this waterfront property has a lot to offer. There are steps that lead down to the lake and your dock from the back yard. The 2400sq. ft. double wide on the property needs some work. Investors can't lose.