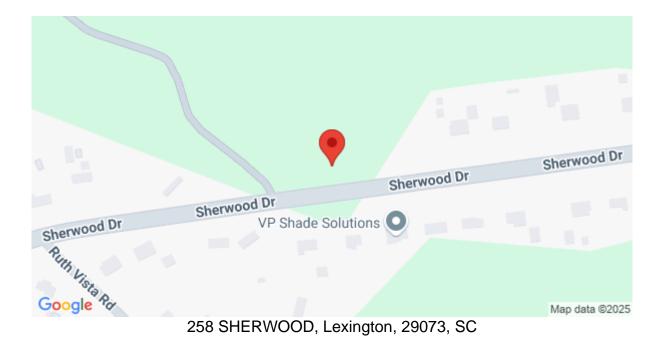

0000 976 Days

#### **Features**

## Description

Great prime real estate for subdivision development or a homeowner's private retreat. Water and sewer available, See proposed Hummingbird Hill Commons in development in CMLS documents. This property has a mixture of hard and softwood trees, all mature, no scrub growth. Situated in an area of Lexington seeing significant growth and development. Close to I-20, Lexington One School District. Disclaimer: CMLS has not reviewed and, therefore, does not endorse vendors who may appear in listings.

# SEE THIS PROPERTY



# **James Schiller**

Realtor, Brand Name Real Estate

Phone: 18434788061

Email: jameseschiller@gmail.com

# **Check On Site**



https://searchrealestate.co/properties/258-sherwood/lexington/sc/29073/MLS\_ID\_549441

# Location