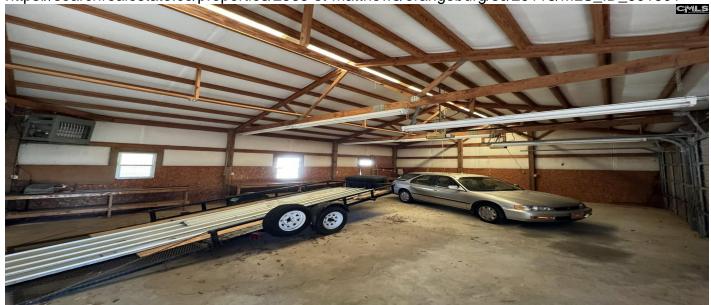

### **Description**

24.8 acres located on St. Matthews Road NE on the north side of downtown Orangeburg. This property boasts 799' of paved road frontage with utilities across the street, square shape and straight boundary lines make for maximum development potential, two houses provide for excellent rental potential in the short term and the topo is very level with no lost acreage to low areas or wetlands. The property was surveyed in January 2022 with plat available. There are additional storage buildings on the property with great versatility. Open fields and hardwood stands provide a nice balance and provide privacy and tranquility. Call today for more information and to schedule a private viewing. Disclaimer: CMLS has not reviewed and, therefore, does not endorse vendors who may appear in listings.