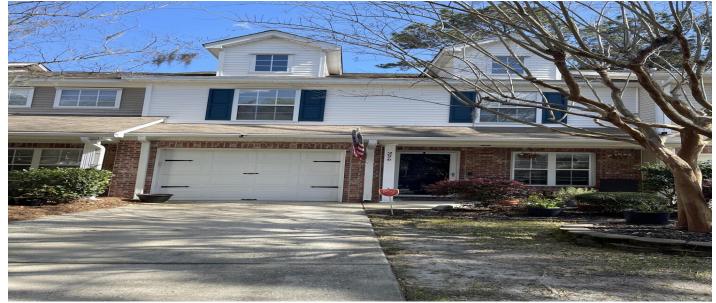

## Price - \$385,000

| Bedrooms | Baths | Half Baths | SqFt | Lot Size | Year Built | DOM     |
|----------|-------|------------|------|----------|------------|---------|
| 2        | 2     | 1          | 1569 | 0.0500   | 2007       | 58 Days |

## Description

Welcome home to the highly desirable Grand Oaks Plantation. Home has been meticulously maintained with almost 1600 square feet of open living spaces, 2 large bedrooms, 2nd floor loft, 2 full baths, 1/2 bath of 1st floor, 1 car garage and rear screen porch with green space. Hardwood flooring throughout first floor, new granite countertops, stainless steel flat top

stove/dishwasher/microwave, updated lighting and plumbing fixtures throughout, fans in all rooms, walk in laundry room and 6 foot privacy fence! You do NOT want to miss this one, it won't last long!