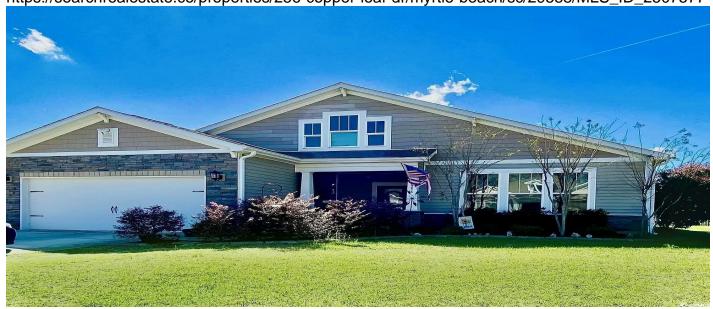

# 256 Copper Leaf Dr., Myrtle Beach, 29588, SC

https://searchrealestate.co/properties/256-copper-leaf-dr/myrtle-beach/sc/29588/MLS\_ID\_2507577

#### **Description**

Welcome to 256 Copper Leaf Dr. located on the corner lot of the pond with a fenced in backyard. This exquisite home is move-in-ready and located in the desirable community of Cameron Village located near Surfside Beach, Garden City, Restaurant Row, the Waccamaw River, and Highway 707, offering easy access to shopping, recreation, and attractions. It includes 3 bedrooms, 2.5 bathrooms, and has 2747 sq ft of heated space great for entertaining. With Boasting lofty ceilings, 42 inch cabinets, granite countertops, huge island, stainless steel appliances and spa tile shower this home has a lot to offer. This home also includes significant enhancements such as a sprinkler system, solar panels, motion sensor lights, landscape lights, and garage door opener that is all controlled by compatible apps. There are a lot of storage areas throughout the home and in the garage. Conveying this property is the 9 camera security system and also the washer and dryer. Don't miss out on this comfortable, safe and welcoming home. It won't stay on the market long.