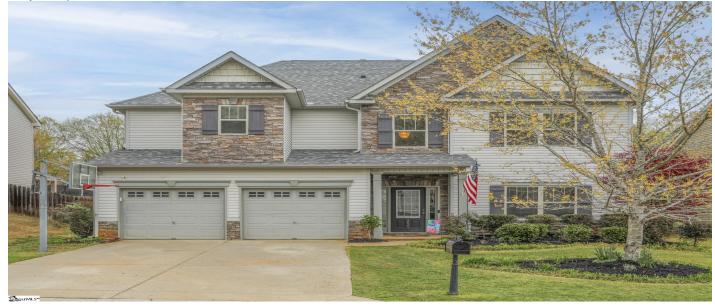

https://searchrealestate.co/properties/255-meadow-blossomway/simpsonville/sc/29681/MLS\_ID\_1553074

## Price - \$438,000

| Bedrooms | Baths | Half Baths | SqFt | Lot Size | Year Built | DOM     |
|----------|-------|------------|------|----------|------------|---------|
| 4        | 2     | 1          | 3599 | 0.1900   | 2011       | 49 Days |

## Description

Move in ready!!! The interior of this beautiful home has been freshly painted. The homeowners have replaced the hardwood floors on the main level, and all the carpet on the second floor. Enter this spacious home through the two-story foyer. The first level features an elegant dining room, a large living area with a gas log fireplace, a generous kitchen, and a cozy breakfast nook. Upstairs, retire in the solitude of the huge primary bedroom with a luxurious ensuite. You will be amazed by the size of the secondary bedrooms. Outside enjoy the amble backyard with an expansive covered patio. This isn't an opportunity you want to miss. Schedule your tour of this stunning home today.