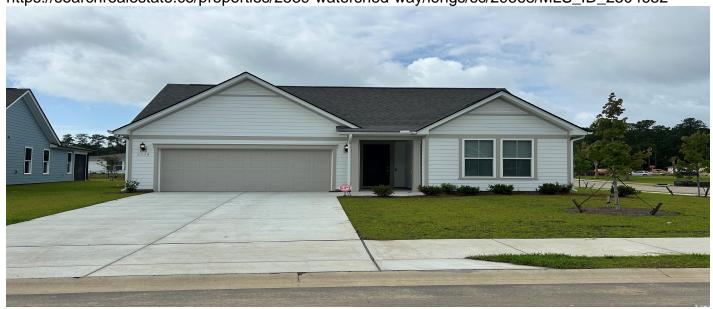

# 2539 Watershed Way, Longs, 29568, SC

 $https://searchrealestate.co/properties/2539-watershed-way/longs/sc/29568/MLS\_ID\_2504652$ 

# Price - \$406,365

| Bedrooms | Baths | SqFt | Lot Size | Year Built | DOM      |
|----------|-------|------|----------|------------|----------|
| 3        | 2     | 1858 | 0.2000   | 2025       | 148 Days |

# **Description**

Beautiful Palmary Floor Plan! 3 bedrooms, 2 bathrooms. Screened in porch, Gourmet kitchen with Wood Cabinetry Quartz countertops, stainless steel appliances, LED lighting throughout, and just a quick walk to the amenities! Just 6 miles from the Ocean. High-Speed Internet and Cable included in Monthly HOA. 231 Homes upon completion, build to suit, choice of 15 Customizable Floorplans. Detached Low-Country, Single-Level Floorplans, 2 - 4 Bedroom homes with 2-3 car garage options. Photos are of Model Home, will be changed once home is complete March 2025.