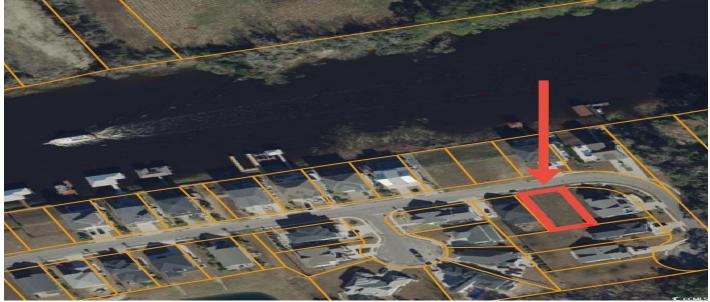

### Description

Build your dream home on this great lot located in the premier waterfront community of Palmetto Harbor! This is a 2nd row waterway lot with low HOA fees and golf cart ride to the beach and all the amazing amenities North Myrtle Beach has to offer! No timeframe to build and beautiful homes already built on each side! Not many lots left so don't let this one pass by!