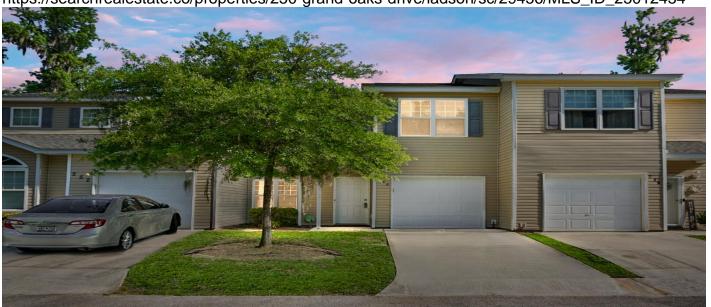

# 250 Grand Oaks Drive, Ladson, 29456, SC

https://searchrealestate.co/properties/250-grand-oaks-drive/ladson/sc/29456/MLS\_ID\_25012454

## **Description**

This is a wonderful 2 story townhouse style condo located in the highly sought after Dorchester II School District. The owner recently updated the kitchen at the end of 2024 with a all new white shaker style cabinets and new LVP throughout the entire condo, upstairs and down, NO CARPET!! There is ceramic tile in the bathrooms and kitchen. This unit has 3 bedrooms and 2.5 bathrooms along with a 1 car garage with a garage door opener. This home is located 10 minutes to CSU, 17 minutes to Joint Base Charleston USN, 18 minutes to BOEING, Joint Base Charleston USAF & Charleston International Airport, 23 Minutes to VOLVO, 27 minutes to downtown Charleston, 35 minutes to Sullivans Island & Isle of Palms, 41 minutes to Folly Beach & 34 minutes to Cypress Gardens and 50 minutes to Lake Moultrie.