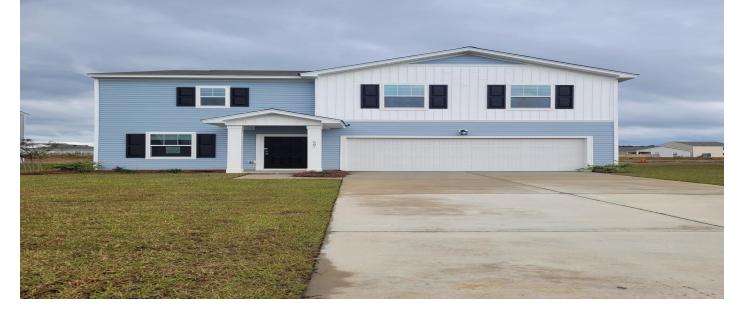

# 249 Phoenix Dr, Summerville, 29486,

https://searchrealestate.co/properties/249-phoenix-dr/summerville/sc/29486/MLS\_ID\_24019735

## Price - \$399,990

| Bedrooms | Baths | Half Baths | SqFt | Lot Size | Year Built | DOM      |
|----------|-------|------------|------|----------|------------|----------|
| 4        | 2     | 1          | 2338 | 0.2200   | 2024       | 355 Days |

## Description

The Spectra plan in Pender Woods at Cane Bay from Starlight Homes. The Spectra plan is 4 bedrooms and 2.5 baths with an open concept. Pender Woods at Cane Bay is centrally located between Summerville and Moncks Corner. Pender Woods has all the conveniences the low country has to offer. With close proximity to Lake Moultrie, Lake Marion, Cypress Garden Plantation, Azalea Park, Hutchinson Square and a short drive to downtown Charleston and the beaches you can spend your days and nights enjoying an abundance of activities or just relaxing poolside.