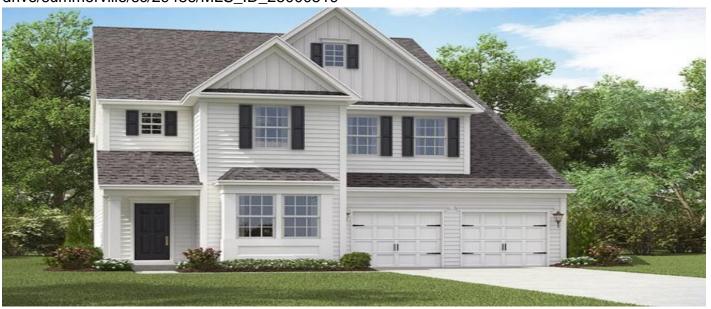

# 247 Pine Crest View Drive, Summerville, 29486, SC

https://searchrealestate.co/properties/247-pine-crest-view-drive/summerville/sc/29486/MLS\_ID\_25000519

### **Price - \$430,689**

| Bedrooms | Baths | Half Baths | SqFt | Lot Size | Year Built | DOM      |
|----------|-------|------------|------|----------|------------|----------|
| 6        | 4     | 1          | 3506 | 0.2200   | 2025       | 199 Days |

# **Description**

This three-story home features a study, formal dining room and an open concept living space with a breakfast nook that connects to the outdoor patio. On the second floor are four comfortable bedrooms including the airy owner's suite, while a loft and bedroom suite is on the third level.