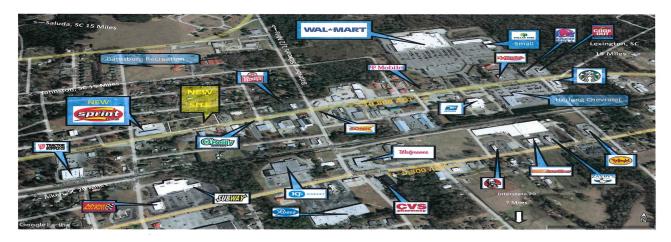

## **Description**

High traffic location in an expanding commercial district in the heart of Batesburg-Leesville. Ideal location for various retail developments such as restaurants, shopping centers, medical, retail & office space. Nearby businesses include Sprint convenience store, Tractor Supply, Wal-Mart, Wendy's, T-Mobile, Sonic, Oreily's Auto Parts & more. Additional .93ac adjoining lot is available for a total of 1.86 acres.