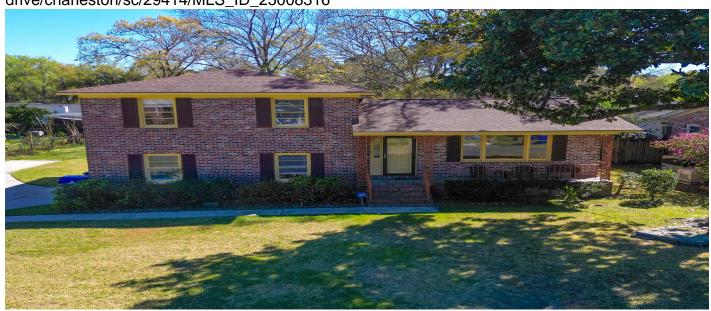

# 2467 Birkenhead Drive, Charleston, 29414, SC

https://searchrealestate.co/properties/2467-birkenhead-drive/charleston/sc/29414/MLS\_ID\_25008316

# **Price - \$400,000**

| Bedrooms | Baths | Half Baths | SqFt | Lot Size | Year Built | DOM      |
|----------|-------|------------|------|----------|------------|----------|
| 4        | 2     | 1          | 2129 | 0.3100   | 1969       | 137 Days |

#### **Description**

Introducing a Ranch-style home from in a prime West Ashley location. This home offers the opportunity to personalize and create your dream space. This well-appointed property boasts original hardwood floors and a nice layout, creating a perfect blend of character and functionality. The spacious backyard is ideal for outdoor living, complemented by two sheds for ample storage. Inside, the front room is perfect for a formal living area or dining room, while a den with a fireplace adjacent to the kitchen sets the stage for relaxation and entertaining. With no HOA restrictions and optional pool membership. Located less than 15 minutes from downtown Charleston and 20 minutes from Folly Beach. Schedule a Showing Today!