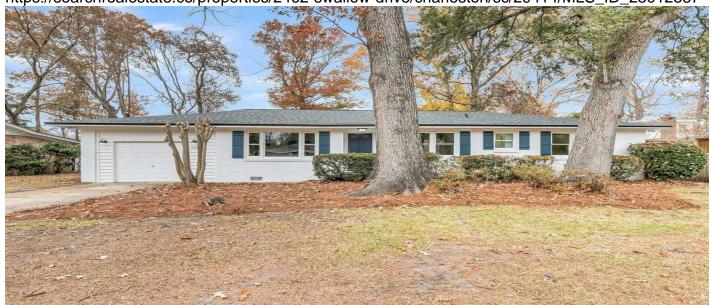

# 2462 Swallow Drive, Charleston, 29414, SC

https://searchrealestate.co/properties/2462-swallow-drive/charleston/sc/29414/MLS\_ID\_25012587

### Price - \$529,000

| Bedrooms | Baths | SqFt | Lot Size | Year Built | DOM     |
|----------|-------|------|----------|------------|---------|
| 3        | 2     | 1997 | 0.2200   | 1965       | 79 Days |

### Style

Ranch

### **Description**

If you're looking for a fully renovated home in an established West Ashley neighborhood, 2462 Swallow Drive is the one for you! This classic brick rancher has just undergone a full makeover to include a brand new kitchen and bathrooms, new roof, new heat pump, new windows, new flooring and more! The original plumbing has been replaced with pex and the electrical wiring and panel have been complete redone as well. The floor plan includes tons of living space including a 400+ square foot bonus room with a fireplace. With its prime location, private lot and amazing upgrades, this is a home not to be missed! List agents are owners.