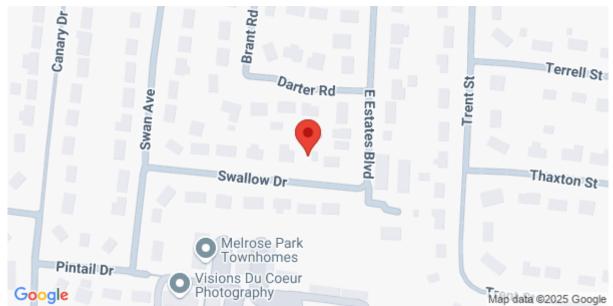

the one for you! This classic brick rancher has just undergone a full makeover to include a brand new kitchen and bathrooms, new roof, new heat pump, new windows, new flooring and more! The original plumbing has been replaced with pex and the electrical wiring and panel have been complete redone as well. The floor plan includes tons of living space including a 400+ square foot bonus room with a fireplace. With its prime location, private lot and amazing upgrades, this is a home not to be missed! List agents are owners.

## **SEE THIS PROPERTY**



### **James Schiller**

Realtor, Brand Name Real Estate

Phone: 18434788061

Email: jameseschiller@gmail.com

### **Check On Site**



https://searchrealestate.co/properties/2462-swallow-drive/charleston/sc/29414/MLS\_ID\_25012587

### Location



2462 Swallow Drive, Charleston, 29414, SC