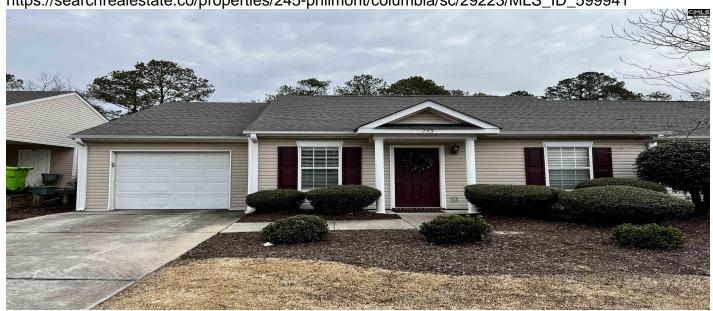

# 245 Philmont, Columbia, 29223, SC

https://searchrealestate.co/properties/245-philmont/columbia/sc/29223/MLS\_ID\_599941

# **Price - \$177,500**

| Bedrooms | Baths | SqFt | Lot Size | Year Built | DOM      |
|----------|-------|------|----------|------------|----------|
| 2        | 2     | 1276 | 0.0700   | 2006       | 191 Days |

### **Description**

Come enjoy this fabulous patio home with its low maintenance and open floor plan. Conveniently located near I-20 and I-77, this 2 bedroom, 2 bath home offers a private backyard with storage shed, single car garage, and bonus room could be used as a third bedroom, den, or home office. Front yard maintenance is also included in the HOA. Disclaimer: CMLS has not reviewed and, therefore, does not endorse vendors who may appear in listings.