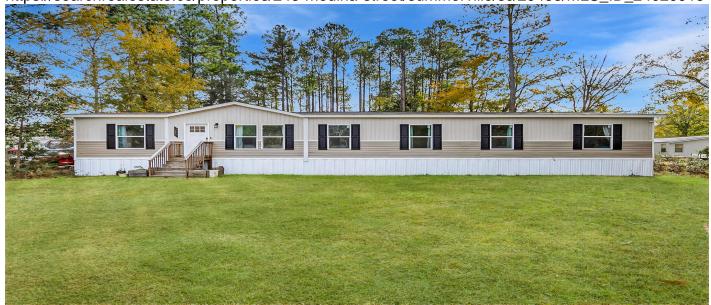

# 245 Medina Street, Summerville, 29483, SC

https://searchrealestate.co/properties/245-medina-street/summerville/sc/29483/MLS\_ID\_24029915

## Price - \$299,960

| Bedrooms | Baths | SqFt | Lot Size | Year Built | DOM      |
|----------|-------|------|----------|------------|----------|
| 4        | 3     | 2395 | 0.5300   | 2022       | 172 Days |

#### **Description**

This is a manufactured mobile home on a little over a half acre in DD2 school district. This beauty built in 2022 has 4 bedrooms and 3 full bathrooms. Upon entering the spacious open floorplan you are greeted with vinyl floors throughout, a formal living room, and a fully equipped kitchen complete with a butlers pantry perfect for entertaining. The large primary suite has his and hers sinks as well as a tub/shower combo. There are 3 guest rooms and a den as well as an office/ flex space. This home was built for wind zone 3 to withstand up to 110 mph winds. The spacious backyard has a 10x16 shed that was built in 2024 that will convey with the property. The location is close to shopping, I-26 and Nexton Parkway.