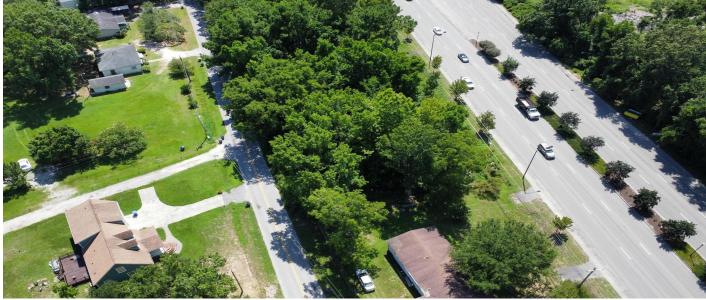

#### Description

Discover the potential of this exceptional third-acre property, ideally located on the bustling Highway 17 corridor, directly across from the esteemed Boone Hall Farms. Nestled within the Old Georgetown Loop Office Area of the Mt. Pleasant Overlay District, this prime land offers unparalleled visibility and convenient access, making it a perfect location for businesses and investors. Currently zoned for office/professional uses, this versatile property offers a wide range of commercial possibilities, from farmers markets and assisted living facilities to child care centers, healthcare services hubs, and financial services offices. For a detailed list of permissible uses, please consult the Charleston County Zoning and Land Development Regulation Ordinance.Surrounded by a thriving community and innovative developments, this .35-acre lot offers an incredible opportunity to create a custom-built haven or a high-traffic commercial landmark. Its proximity to Long Point Road provides seamless access to major thoroughfares, ensuring a quick commute to pristine beaches. As Mt. Pleasant continues to grow, the desirability of this location for shopping, dining, and enjoying downtown Charleston's charm cannot be overstated. Envision establishing your dream project on this quiet street just off Highway 17, where your future success in this highly desirable area awaits. Don't miss out on this rare Mt. Pleasant land listing that offers both tranquility and commercial opportunity. Book your showing today and start picturing your future in the heart of one of Charleston's most sought-after locations!