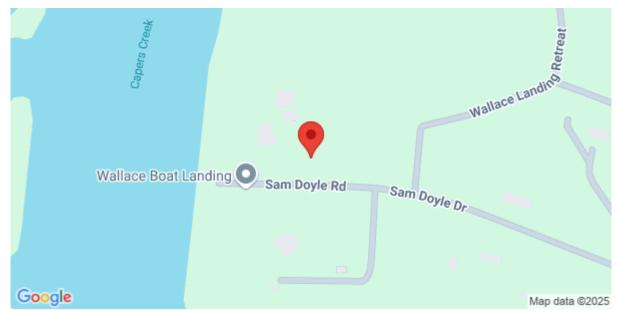

# 244 Sam Doyle, Saint Helena Island, 29920, SC

https://searchrealestate.co/properties/244-sam-doyle/saint-helena-island/sc/29920/MLS\_ID\_601953

**Price - \$180,000** 

Lot Size DOM

3.4400 131 Days

#### **Description**

Discover Grangers Retreat Island, an exclusive collection of waterfront lots for sale on a stunning coastal island in Beaufort, South Carolina. (Other available lots include 1, 4, 7, 8, and 9—see plat and pictures for more information.) Accessed by your own private 0.5-acre mainland lot, complete with a large pier and floating dock, this property is just steps away from the Wallace Boat Landing. A short boat ride transports you to the island, where you can enjoy a private paradise surrounded by graceful windmill palms, majestic palmetto palms, and classic magnolia trees. The island offers modern amenities, including underground electric and well water, making it an ideal spot for your dream getaway or permanent residence. The private shared pier and floating dock provide easy access to Capers Creek, just moments from the vast open waters. Plus, it's conveniently located just a quick commute to Highway 21, the charming downtown Beaufort, and the upgraded Beaufort Executive Airport. Disclaimer: CMLS has not reviewed and, therefore, does not endorse vendors who may appear in listings.

### **Check On Site**

https://searchrealestate.co/properties/244-sam-doyle/saint-helena-island/sc/29920/MLS\_ID\_601953

Location

244 Sam Doyle, Saint Helena Island, 29920, SC