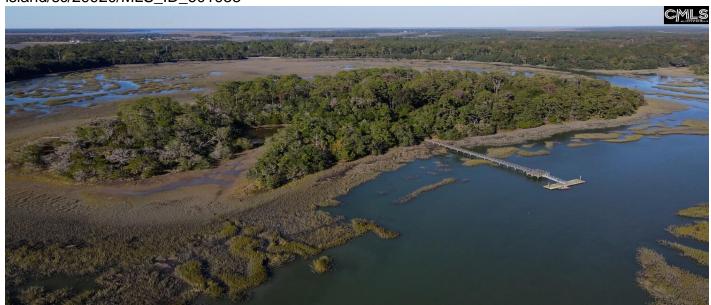

#### **Description**

Discover Grangers Retreat Island, an exclusive collection of waterfront lots for sale on a stunning coastal island in Beaufort, South Carolina. (Other available lots include 1, 4, 7, 8, and 9—see plat and pictures for more information.) Accessed by your own private 0.5-acre mainland lot, complete with a large pier and floating dock, this property is just steps away from the Wallace Boat Landing. A short boat ride transports you to the island, where you can enjoy a private paradise surrounded by graceful windmill palms, majestic palmetto palms, and classic magnolia trees. The island offers modern amenities, including underground electric and well water, making it an ideal spot for your dream getaway or permanent residence. The private shared pier and floating dock provide easy access to Capers Creek, just moments from the vast open waters. Plus, it's conveniently located just a quick commute to Highway 21, the charming downtown Beaufort, and the upgraded Beaufort Executive Airport. Disclaimer: CMLS has not reviewed and, therefore, does not endorse vendors who may appear in listings.