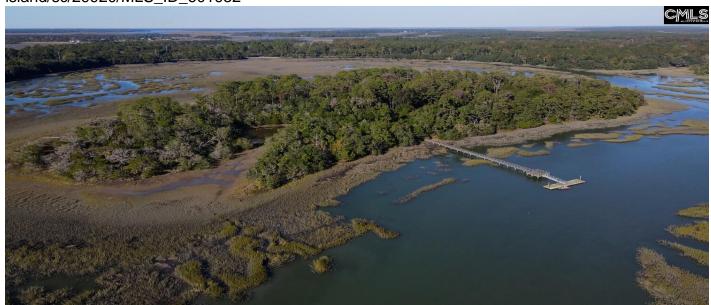

#### **Description**

Discover Grangers Retreat Island, an exclusive collection of waterfront lots for sale on a stunning coastal island in Beaufort, South Carolina. Other available lots include 1, 6, 7, 8, and 9 — see plat and pictures for more information. Accessed by your own private 0.5-acre mainland lot, complete with a large pier and floating dock, this property is just steps away from the Wallace Boat Landing. A short boat ride transports you to the island, where you can enjoy a private paradise surrounded by graceful windmill palms, majestic palmetto palms, and classic magnolia trees. The island offers modern amenities, including underground electric and well water, making it an ideal spot for your dream getaway or permanent residence. The private shared pier and floating dock provide easy access to Capers Creek, just moments from the vast open waters. Plus, it's conveniently located just a quick commute to Highway 21, the charming downtown Beaufort, and the upgraded Beaufort Executive Airport. Disclaimer: CMLS has not reviewed and, therefore, does not endorse vendors who may appear in listings.