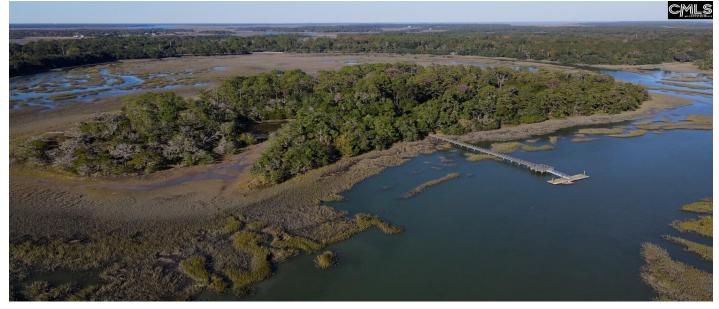

## Description

Discover Grangers Retreat Island, an exclusive collection of waterfront lots for sale on a stunning coastal island in Beaufort, South Carolina. Other available lots include 4, 6, 7, 8, and 9—see plat and pictures for more information. Accessed by your own private from 0.5-acre mainland lot, complete with a large pier and floating dock, this property is just steps away from the Wallace Boat Landing. A short boat ride transports you to the island, where you can enjoy a private paradise surrounded by graceful windmill palms, majestic palmetto palms, and classic magnolia trees. The island offers modern amenities, including underground electric and well water, making it an ideal spot for your dream getaway or permanent residence. The private shared pier and floating dock provide easy access to Capers Creek, just moments from the vast open waters. Plus, it's conveniently located just a quick commute to Highway 21, the charming downtown Beaufort, and the upgraded Beaufort Executive Airport. Disclaimer: CMLS has not reviewed and, therefore, does not endorse vendors who may appear in listings.