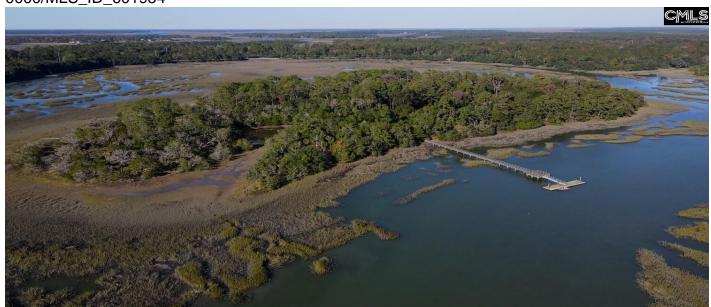

#### **Description**

Discover Grangers Retreat Island, an exclusive collection of waterfront lots for sale on a stunning coastal island in Beaufort, South Carolina. Other available lots include 1, 4, 6, 8, and 9—see plat and pictures for more information. Accessed by your own private 0.5-acre mainland lot, complete with a large pier and floating dock. This mainland lot property is just steps away from the Wallace Boat Landing. A short boat ride transports you to the island, where you can enjoy a private paradise surrounded by graceful windmill palms, majestic palmetto palms, and classic magnolia trees. The island offers modern amenities, including underground electric and well water, making it an ideal spot for your dream getaway or permanent residence. The private shared pier and floating dock provide easy access to Capers Creek, just moments from the vast open waters. Plus, it's conveniently located just a quick commute to Highway 21, the charming downtown Beaufort, and the upgraded Beaufort Executive Airport. Disclaimer: CMLS has not reviewed and, therefore, does not endorse vendors who may appear in listings.