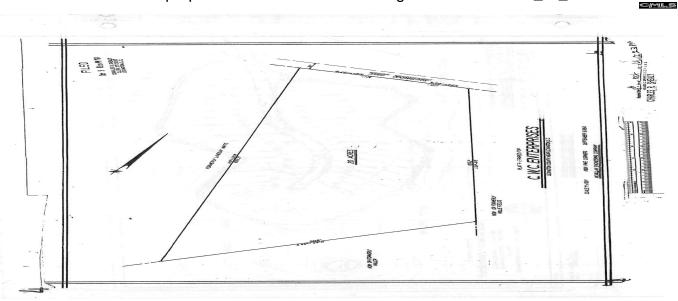

# 242 Southwoods, Lexington, 29073, SC

https://searchrealestate.co/properties/242-southwoods/lexington/sc/29073/MLS\_ID\_592688

**Price - \$975,000** 

Lot Size DOM

20.0000 264 Days

## **Description**

This is a Beautiful tract of land suitable for a Residential Development. The property is located adjacent to the new 57 Acres Platt Springs Crossing Development. Lowe's Foods, Chipotle, Planet Fitness, Whataburger, Firestone, Panda Express, Heartland dental, Well Street Urgent Care, Harbor Freight, Big Blue Marble Academy and a Regional bank. Plus 142 Townhouses included to this Development.