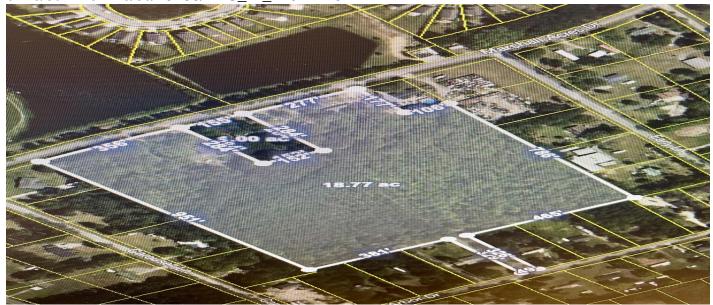

# 242 Marshall Acres Drive, Summerville, 29486, SC

https://searchrealestate.co/properties/242-marshall-acresdrive/summerville/sc/29486/MLS\_ID\_24021129

Price - \$5,500,000

Lot Size DOM

19.7700 276 Days

# **Description**

19.75 Acres +/- . property is ready for Development in Prime Location. Perfect for Multi-family. . Three homes to be removed Post Closing within 90 Days Close of Escrow. Public Water Sewer and Natural Gas Are Directly across the Street. Tap Fees are available through Berkeley County