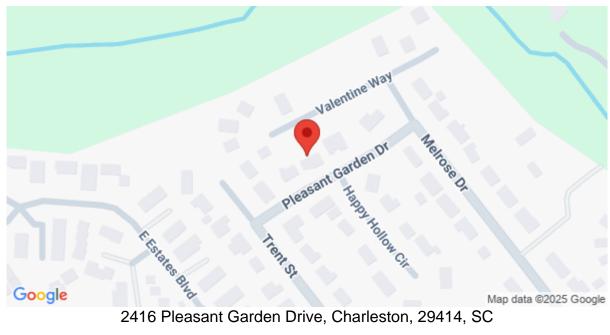

# 2416 Pleasant Garden Drive, Charleston, 29414, SC

https://searchrealestate.co/properties/2416-pleasant-garden-drive/charleston/sc/29414/MLS\_ID\_25006850

## **Description**

2416 Pleasant Garden Drive features both charm and functionality. The covered porch leads to a wide foyer that opens to a family room with beamed vaulted ceilings, a fireplace, and wood floors. The kitchen includes a peninsula, ample dining space, and meal prep areas. Upstairs, there is a spacious FROG that can serve as a living room or extra bedroom. Walk-in storage is located off the upstairs landing. The first floor has three bedrooms; the master includes a fireplace and a stand-up shower in its bathroom. The secondary bedrooms overlook the backyard and share an updated bathroom. A half bath with a vanity and shower is located in the hall near the kitchen, leading towards the laundry room and large two-car garage. This home on a large .31-acre lot is conveniently located in Melrose.