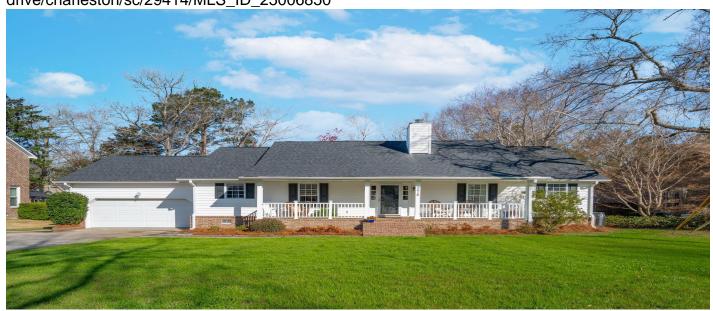

# 2416 Pleasant Garden Drive, Charleston, 29414, SC

https://searchrealestate.co/properties/2416-pleasant-garden-drive/charleston/sc/29414/MLS\_ID\_25006850

## **Description**

2416 Pleasant Garden Drive features both charm and functionality. The covered porch leads to a wide foyer that opens to a family room with beamed vaulted ceilings, a fireplace, and wood floors. The kitchen includes a peninsula, ample dining space, and meal prep areas. Upstairs, there is a spacious FROG that can serve as a living room or extra bedroom. Walk-in storage is located off the upstairs landing. The first floor has three bedrooms; the master includes a fireplace and a stand-up shower in its bathroom. The secondary bedrooms overlook the backyard and share an updated bathroom. A half bath with a vanity and shower is located in the hall near the kitchen, leading towards the laundry room and large two-car garage. This home on a large .31-acre lot is conveniently located in Melrose.