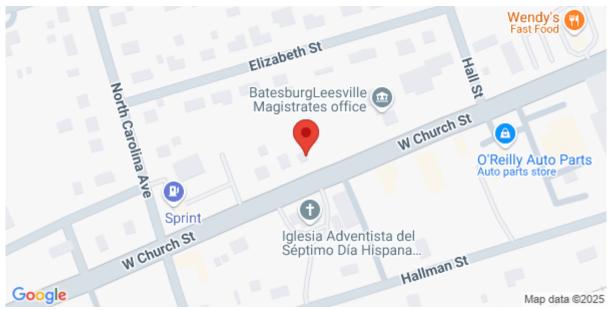

# 241 Church, Batesburg, 29006, SC

https://searchrealestate.co/properties/241-church/batesburg/sc/29006/MLS\_ID\_582208

CMLS

Batesburg, SC- Mid-Aerial

SITE: 247 W. Church Street, Batesburg, SC (up to 1.9 acres can be subdivided)

## **Description**

High traffic location in an expanding commercial district in the heart of Batesburg-Leesville. Ideal location for various retail developments such as restaurants, shopping centers, medical, retail & office space. Nearby businesses include Sprint convenience store, Tractor Supply, Wal-Mart, Wendy's, T-Mobile, Sonic, Oreily's Auto Parts & more. Additional .93ac adjoining lot is available for a total of 1.86 acres.