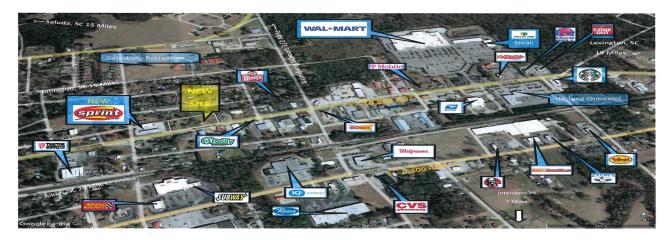

# 241 Church, Batesburg, 29006, SC

https://searchrealestate.co/properties/241-church/batesburg/sc/29006/MLS\_ID\_582208

CMLS

Batesburg, SC- Mid-Aerial

SITE: 247 W. Church Street, Batesburg, SC (up to 1.9 acres can be subdivided)

## **Description**

High traffic location in an expanding commercial district in the heart of Batesburg-Leesville. Ideal location for various retail developments such as restaurants, shopping centers, medical, retail & office space. Nearby businesses include Sprint convenience store, Tractor Supply, Wal-Mart, Wendy's, T-Mobile, Sonic, Oreily's Auto Parts & more. Additional .93ac adjoining lot is available for a total of 1.86 acres.