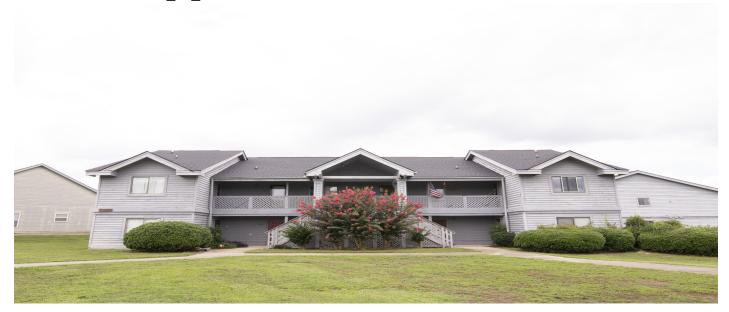

#### **Description**

Introducing 2402 Riverridge Ct in Hidden Cove, conveniently located off Highway 52 in Moncks Corner, SC. This cozy ground-floor property features 912 sq. ft. with 2 bedrooms and 2 bathrooms, offering a comfortable and inviting living space. A screened porch overlooks a greenspace, perfect for enjoying South Carolina's pleasant weather and inviting relaxation and tranquility. The HOA fee covers exterior maintenance, lawn care, pool access, termite bond, RV/Boat storage, trash disposal, as well as water and sewer services. Hidden Cove is known for its scenic and tranquil environment, with close proximity to new shopping, dining options, and the lake, adding to the neighborhood's appeal.Located near Berkeley Intermediate School, Berkeley Middle School, and Berkeley High School, this home offers comfort and convenience. Easy commuting via Highway 52 ensures connectivity to the greater Charleston area. With fresh carpet and new paint, this property is a blank canvas ready for your personal touch. Don't miss out schedule your showing today!