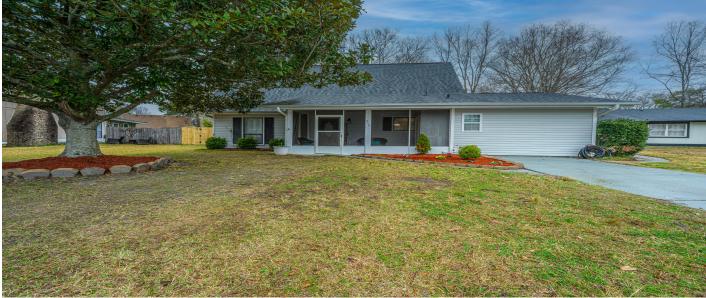

# 240 Horseshoe Drive, Goose Creek, 29445, SC

https://searchrealestate.co/properties/240-horseshoe-drive/goosecreek/sc/29445/MLS\_ID\_25004563

## Price - \$335,000

| Bedrooms | Baths | SqFt | Lot Size | Year Built | DOM      |
|----------|-------|------|----------|------------|----------|
| 4        | 3     | 1905 | 0.2700   | 1976       | 121 Days |

## Description

Don't miss this opportunity of a property with 4 bedrooms and an additional room that can be used as an office, studio, or even as a 5th bedroom. Conveniently located 9 minutes away from the Naval Weapons Station entrance and easy and short access to I-526 making it convenient to access the airport, BOEING, Downtown Charleston and Mount Pleasant. This pristine and move-in ready is located in a quiet cul-de-sac. This property is the one in the neighborhood that offer the highest square footage and one of the biggest lots. A \$1,675.00 lender credit is available and will be applied towards the buyer's closing costs and pre-paids if the buyer chooses to use the seller's preferred lender. This credit is in addition to any negotiated seller concessions.