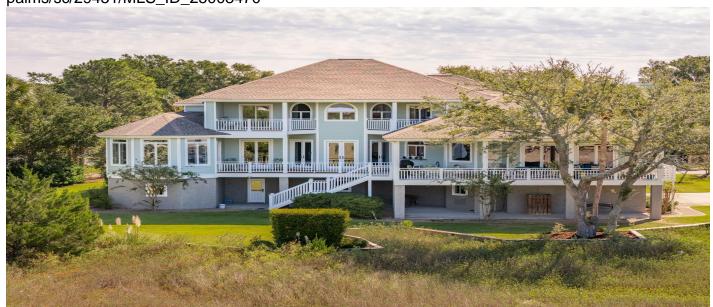

# 24 Waterway Island Drive, Isle of Palms, 29451, SC

https://searchrealestate.co/properties/24-waterway-island-drive/isle-of-palms/sc/29451/MLS\_ID\_25008470

# Price - \$3,825,000

| Bedrooms | Baths | Half Baths | SqFt | Lot Size | Year Built | DOM     |
|----------|-------|------------|------|----------|------------|---------|
| 5        | 4     | 1          | 4706 | 0.6300   | 1998       | 18 Days |

# **Description**

Situated on the prestigious Waterway Island Drive, this beautifully renovated and meticulously appointed home offers coastal elegance and tranquility in a prime location. The first floor features two primary suits, receiving room, formal dining room, office, laundry, and an elevator. The open kitchen and living space seamlessly extend to an expansive porch offering breathtaking views of the Intracoastal Waterway and marsh. The second floor has three spacious bedrooms, including one en suite and two sharing a large bathroom. The enclosed four-car garage and dedicated temperature controlled workshop provide abundance storage and flex space. Wild Dunes is home to 2 world renowned golf courses, restaurants, tennis courts, pickle ball courts and an array of other amenities.