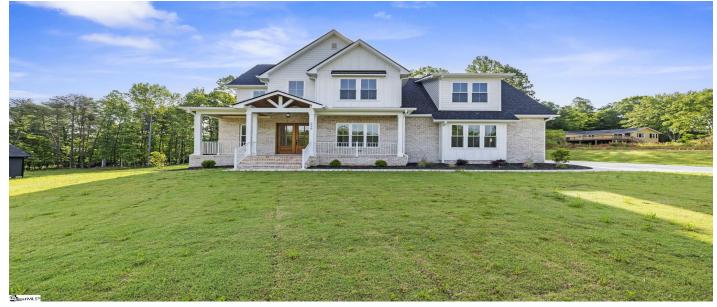

## Description

Welcome to 239 S Glassy Mountain Road — where refined design meets relaxed luxury. This custom-built 4-bedroom, 3.5-bath home spans over 3,600 sq ft and sits on 1.35 acres of peaceful countryside in beautiful Landrum, SC. Now offered at a new price, this one-of-a-kind property blends thoughtful craftsmanship with stunning natural surroundings. From the moment you step inside, you'll be welcomed by soaring ceilings, warm wood accent beams, and light-filled open spaces. The heart of the home is a chef's dream — a quartz kitchen featuring custom cabinetry, an oversized island, and a spacious walk-in pantry, perfect for entertaining or quiet mornings at home. The main-level primary suite offers a spa-like retreat, while additional bedrooms and a large rec room provide flexible space for guests, work, or play. Step out onto the covered porch to enjoy peaceful evenings surrounded by nature and mountain views. Luxury finishes are found throughout, and no detail has been overlooked — radiant barrier in the attic to help reduce energy costs year-round. Located just 15 minutes from downtown Landrum, 40 minutes to Greenville and Spartanburg, and close to top-rated schools, hiking trails, and Lake Keowee (50 minutes away). A new library is also coming soon a few miles away. Don't miss your chance to own this exceptional home — now reintroduced at a compelling value.