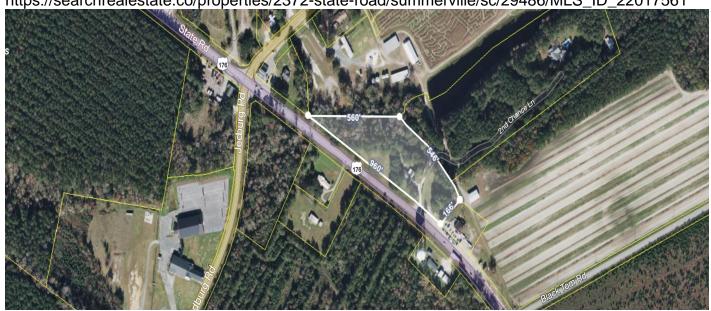

# 2372 State Road, Summerville, 29486, SC

https://searchrealestate.co/properties/2372-state-road/summerville/sc/29486/MLS\_ID\_22017561

Price - \$2,900,000

Lot Size DOM

4.5000 1056 Days

## **Description**

Great opportunity to own one of the largest commercial-potential lots on Highway 176 between Black Tom Road and Jedburg Road. The property currently has a house on the property that could be rented or occupied. The value is in the land, but the home could be used for commercial with county approval. Buyer to verify anything deemed important. The property is zoned Flex 1 according to the tax records.

# Location

2372 State Road, Summerville, 29486, SC