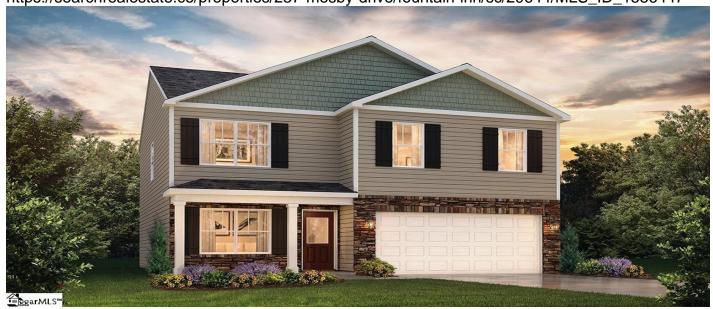

# 237 Mosby Drive, Fountain Inn, 29644, SC

https://searchrealestate.co/properties/237-mosby-drive/fountain-inn/sc/29644/MLS\_ID\_1556447

### **Description**

Check out 237 Mosby Drive, a beautiful new home in Durbin Meadows. This spacious two-story home Features four bedrooms, two and a half bathrooms, and a two-car garage, perfect for those seeking room to grow. Upon entering, you'll be welcomed by a charming foyer that leads into the heart of the home. The open-concept layout seamlessly connects the family room, dining area, and kitchen, creating a bright and inviting space for everyday living and entertaining. The kitchen is designed with modern appliances, large countertops, and a pantry, providing both style and function. Additionally, a versatile flex space on the first floor can be customized to suit your needs—whether as a home office, craft room, or playroom. Upstairs, the spacious primary suite Features a relaxing retreat with an en suite bathroom featuring dual vanities and a large walk-in closet. The three additional bedrooms are thoughtfully located to provide privacy and comfort, while the convenient laundry room completes the second floor. Outside, you'll enjoy a front porch and an outdoor patio, perfect for hosting gatherings or simply relaxing in the fresh air. With its thoughtful design, spacious layout, and modern features, this home is the ideal place to call home. Pictures are representative.